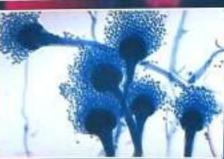

# Study of fungal bioaerosols in indoor environment

Project work on partial fulfillment for the TDPH segree of botany honours, Tripura University)

0

0

.

ø

9

۲

9

Submitted By : Snigdha Chowdhury Roll No: 1915000828 Registration No: 010646 of 2019 Women's College, Agartala 2022