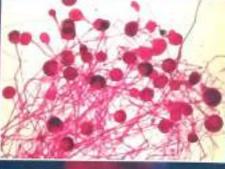

| S.NO. | ROLL NO.   | NAME                    | TOPIC                                                                                                                                        | NAME OF THE GUIDE |
|-------|------------|-------------------------|----------------------------------------------------------------------------------------------------------------------------------------------|-------------------|
| 1.    | 1915000724 | ASHA DAS                | Compare the rate of respiration among nine<br>different types of leguminous seed.                                                            | Dr. Sikha Banik   |
| 2.    | 1915000738 | DHARANIKA TRIPURA       | Study on stamen of sixteen different families.                                                                                               | Dr. Sikha Banik   |
| 3.    | 1915000742 | DIPIKA CHAKRABORTY      | Chromatographical study on ten different<br>families among Angiospermic Plants.                                                              | Dr. Sikha Banik   |
| 4     | 1915000747 | JAHNAVA PAUL            | Study of Bamboo: The vital economic important<br>plant of Tripura.                                                                           | Dr. Sikha Banik   |
| 5.    | 1915000752 | LEHA MARAK              | Study on some plants pathological diseases.                                                                                                  | Dr. Sikha Banik   |
| 6.    | 1915000759 | MANDINA JAMATIA         | Ethnobotanical market survey on medicinal<br>plants used by Tribal & Non-Tribal residents from<br>West, Khowai & Gomati district of Tripura. | Dr. Sikha Banik   |
| 7.    | 1915000761 | MANISHA KARMAKAR        | Pharmacognostical study among eight different<br>families of Angiospermic plant.                                                             | Dr. Sikha Banik   |
| 8.    | 1915000782 | POULAMI BARDHAN         | A project on rubber production in Tripura.                                                                                                   | Dr. Sikha Banik   |
| 9.    | 1915000783 | POUSHALI DAS            | Study of gynoecium on twenty five types of<br>monocot and dicot plants.                                                                      | Dr. Sikha Banik   |
| 10.   | 1915000784 | PRITI DEBBARMA          | Study of sporophytes of Pteridophytic plants                                                                                                 | Dr. Sikha Banik   |
| 11.   | 1915000790 | PRIYANKA DEBBARMA       | Study of different type of stomata under the<br>family Malvaceae, Solanaceae, Leguminoceae,<br>Rubiaceae, Magnoliaceae & Acanthaceae.        | Dr. Sikha Banik   |
| 12.   | 1915000796 | RAJ KUMARI PRIYA SINGHA | Study of pharmacognosy on nine different types<br>of medicinal plants.                                                                       | Dr. Sikha Banik   |
| 13.   | 1915000800 | RIMA ROY                | Study on placentation among thirteen different<br>families of Angiospermic plants.                                                           | Dr. Sikha Banik   |
| 14.   | 1915000823 | SIKHA DEBBARMA          | Pigmentation in algae: A review.                                                                                                             | Dr. Sikha Banik   |
| 15.   | 1915000828 | SNIGDHA CHOWDHURY       | Study of fungal bioaerosols in indoor<br>environment.                                                                                        | Dr. Sikha Banik   |
| 16.   | 1915000834 | SRITI KANNYA DEBBARMA   | Evolution of sporophytes in Bryophytic plant.                                                                                                | Dr. Sikha Banik   |
| 17.   | 1915000839 | SUMITA DEBBARMA         | Study of anomalous secondary growth of<br>Angiospermic plant.                                                                                | Dr. Sikha Banik   |
| 18.   | 1915000844 | SUSMITA DEBNATH         | Study of rate of respiration on ten different types<br>of flower petals among five different families of<br>Angiospermic plants.             | Dr. Sikha Banik   |
| 19.   | 1915000846 | SUTAPA DEBNATH          | Study on chromatography on ten sifferent plant<br>leaves among four different families of dicot<br>plants.                                   |                   |
| 20.   | 1915000852 | TITHI ROY CHOUDHURY     | Investigation on fungal aeromycoflora in outdoor<br>environment.                                                                             | Dr. Sikha Banik   |