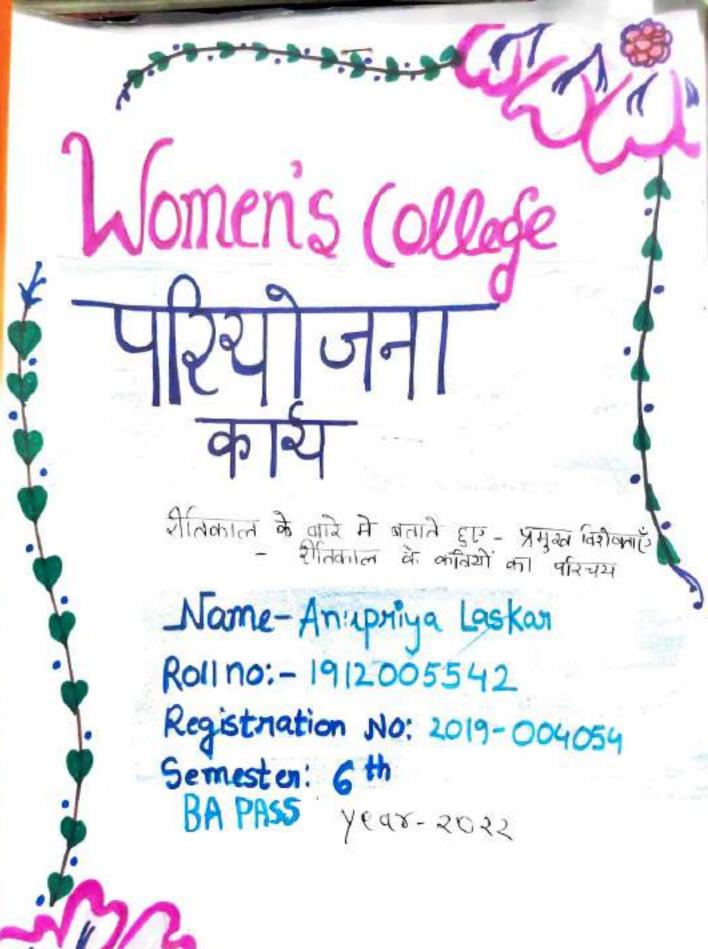

Minedia That

HOD, DEPARTMENT Bergald

WOMEN'S COLLEGE, AGARTALA

र्श्वश्वम कहन्द, आगरेल्या उद्येश्वम कहन्द, आगरेल्या अकहन्मर वियग :- 'जामानमीरे आपि' हमग्राभरं अक्ट्रेब्सम्हित्र अक्ट्रेब्सम्हित्र

नगन्न :- ५२ानिम्म सिडुर क्रमिम नषु :- २क्रे३२००७८८के३ दिहिर्फ्युच्चेन नषु :- ००८८७०७ अकन्म निर्द्याक :- ५: ज्रीअन्र ज्ञान बिभग्न :- ६: ज्रीअन् ज्ञान बिभग्न :- ६: ज्रीअन् ज्ञान बिभग्न :- ६: ज्यीअन् ज्ञान